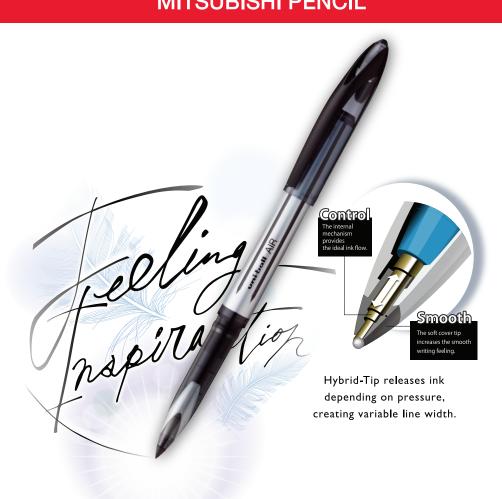

## uni-ball AIR

## mi-ball eye 0.5mm Ball 0.5mm Ball **Safety Cap** Last drop of ink A cap design that eliminates the possibility of chil 0.5mm Ball dren swallowing and choking with the cap. Despite Ink Lay Down the vent hole, the cap firmly covers the tip when closed and prevents the tip from drying. Direct ink Structure of the UNI-FLOW SYSTEM Reservoir The "UNI-FLOW SYSTEM" ensures smooth writing performance to the last drop of ink. Excess ink flow from the ink reservoir can be temporarily stored to **Writing Distance** ensure constant ink flow to the pen point.