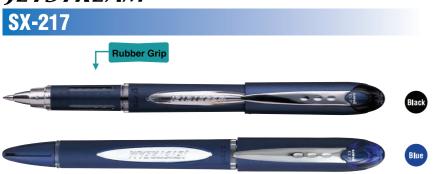

### **JETSTREAM**

TIP: Stainless steel

BALL: 0.7mm Ø tungsten carbide ball BARREL: Plastic (PC) & Elastic rubber grip **INK COLOUR:** 2 colours (Black & Blue)