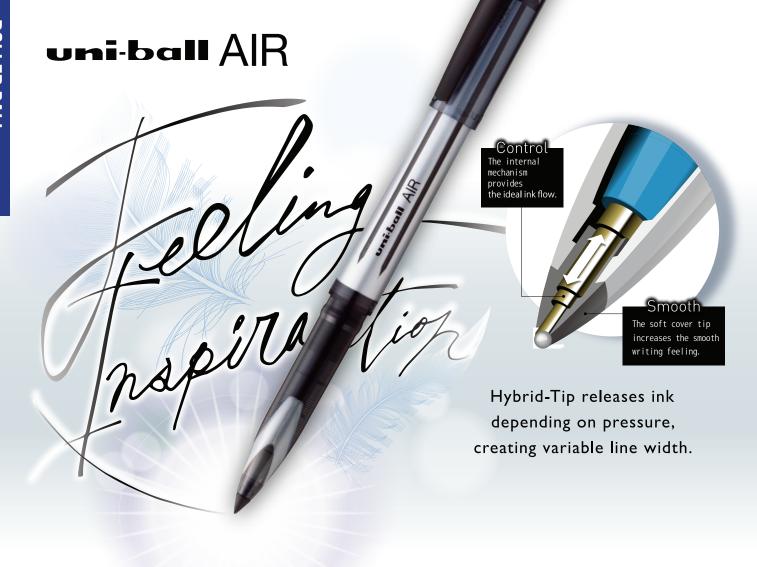

## uni-ball AIR

## mi-ball eye 0.5mm Ball 0.5mm Ball **Safety Cap** Last drop of ink A cap design that eliminates the possibility of chil 0.5mm Ball dren swallowing and choking with the cap. Despite Ink Lay Down the vent hole, the cap firmly covers the tip when closed and prevents the tip from drying. Direct ink Structure of the UNI-FLOW SYSTEM Reservoir The "UNI-FLOW SYSTEM" ensures smooth writing performance to the last drop of ink. Excess ink flow from the ink reservoir can be temporarily stored to **Writing Distance** ensure constant ink flow to the pen point.