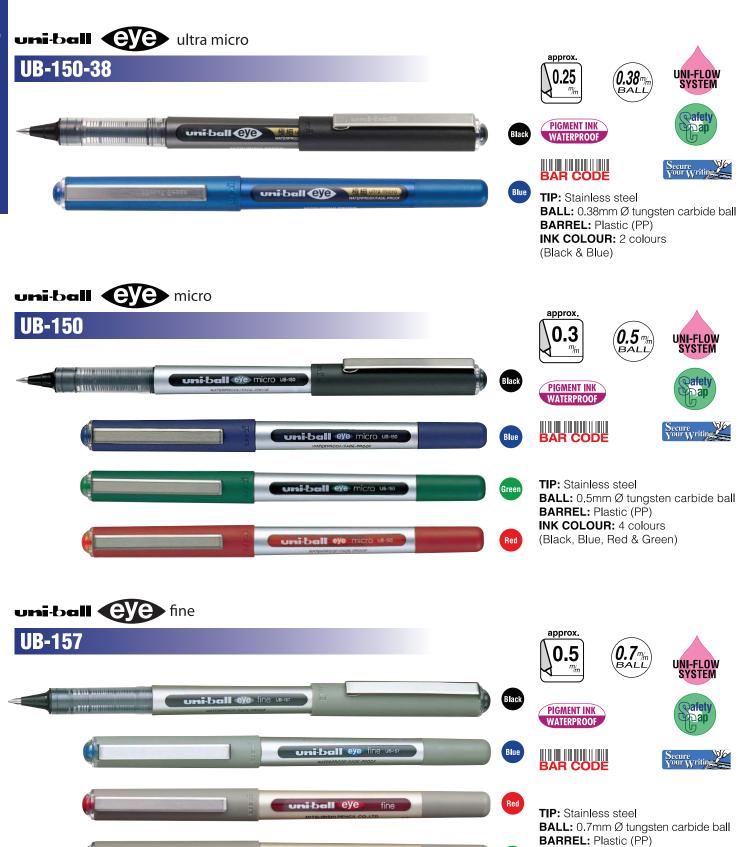

## No.1 Longest Writing! 1,800m! \*According to "free ink" category with bullet tip. \*According to Mitsubishi Pencil in-house tests / 2014

**INK COLOUR:** 4 colours (Black, Blue, Red & Green)

uni-ball eye "ultra micro" is the first roller ball in the world to have a size of 0.38mm with bullet type tip. uni-ball eye "ultra micro" is able to write approximately 1,800m and the newly developed tip ball inside the tip resists more than over 1.5 million times rotations.